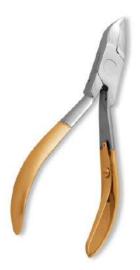

RMI-101-1408

Also available in Satin RMInish, Multicolor Coating, Full Gold, Half gold and any color.

Nail Cutter, Double Spring. Mirror RMInish.

RMI-101-1409

Also available in Satin RMInish, Multicolor Coating, Full Gold, Half gold and any color.

Nail Cutter, Double Spring. Mirror RMInish.

RMI-101-1410

Other sizes can also be manufactured as per customer requirements.

Nail Cutter, Double Spring W/Lock.
Mirror RMInish.

RMI-101-1411

Other sizes can also be manufactured as per customer requirements.

Nail Cutter, Double Spring W/Lock. Mirror RMInish.

RMI-101-1412

Other sizes can also be manufactured as per customer requirements.