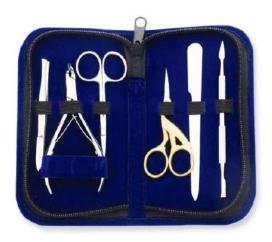

#### 6 Pcs Manicure Kit.

RMI-101-24015

Also available with your required products.

7 Pcs Manicure Kit.

RMI-101-24016

Also available with your required products.

6 Pcs Manicure Kit.

RMI-101-24017

Also available with your required products.

6 Pcs Manicure Kit.

RMI-101-24018

Also available with your required products.