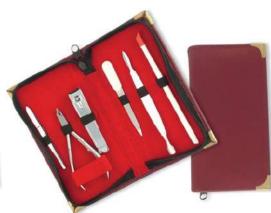

#### 6 Pcs Manicure Kit.

RMI-101-24015

Also available with your required products.

7 Pcs Manicure Kit.

RMI-101-24016

Also available with your required products.

6 Pcs Manicure Kit.

RMI-101-24017

Also available with your required products.

6 Pcs Manicure Kit.

RMI-101-24018

Also available with your required products.