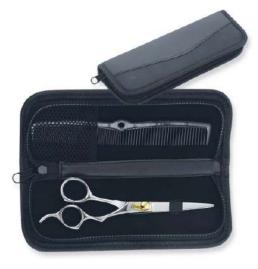

#### Manicure Care Kits

Single Pcs Barber Scissor Kit.

RMI-101-24013

Available with any barber scissor.