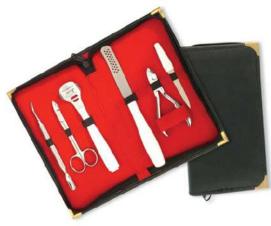

#### **Manicure Care Kits**

4 Pcs Manicure Kit.

RMI-101-24019

Also available with your required products.

4 Pcs Manicure Kit.

RMI-101-24020

Also available with your required products.

Barber Scissor Kit.

RMI-101-24021

Also available with your required products.

Barber Scissor Kit With Wooden Box.

RMI-101-24022

Also available with your required products.

6 Pcs Manicure Kit.

RMI-101-24023

Also available with your required products.