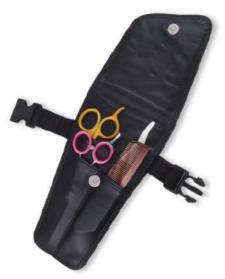

#### Manicure Care Kits

Single Pcs Barber Scissor Kit.

RMI-101-24013

Available with any barber scissor.

#### Single Pcs Barber Scissor Kit

RMI-101-24014

Available with any barber scissor.