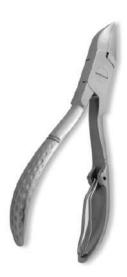

#### **Nail Cutters**

Nail Cutter, Single Spring. Mirror RMInish.

RMI-101-1401

Also available in Satin RMInish, Multicolor Coating, Full Gold, Half gold and any color.

Nail Cutter, Single Spring. Half Gold

RMI-101-1402

Also available in Satin RMInish, Multicolor Coating, Full Gold, Half gold and any color.

Nail Cutter, Single Spring. Mirror RMInish.

RMI-101-1403

Also available in Satin RMInish, Multicolor Coating, Full Gold, Half gold and any color.

Nail Cutter, Single Spring. Mirror RMInish.

RMI-101-1404

Also available in Satin RMInish, Multicolor Coating, Full Gold, Half gold and any color.

Nail Cutter, Single Spring. Mirror RMInish.

RMI-101-1405

Also available in Satin RMInish, Multicolor Coating, Full Gold, Half gold and any color.

Nail Cutter, Single Spring. Mirror RMInish.

RMI-101-1406

Also available in Satin RMInish, Multicolor Coating, Full Gold, Half gold and any color.