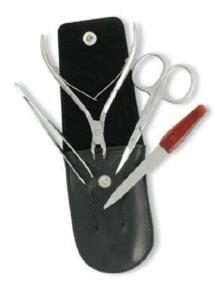

#### **Manicure Care Kits**

4 Pcs Manicure Kit.

RMI-101-24019

Also available with your required products.

4 Pcs Manicure Kit.

RMI-101-24020

Also available with your required products.

Barber Scissor Kit.

RMI-101-24021

Also available with your required products.

Barber Scissor Kit With Wooden Box.

RMI-101-24022

Also available with your required products.

6 Pcs Manicure Kit.

RMI-101-24023

Also available with your required products.