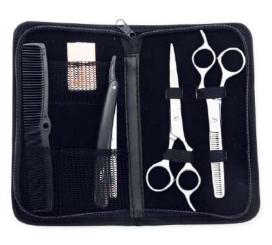

#### 6 Pcs Manicure Kit.

RMI-101-24015

Also available with your required products.

7 Pcs Manicure Kit.

RMI-101-24016

Also available with your required products.

6 Pcs Manicure Kit.

RMI-101-24017