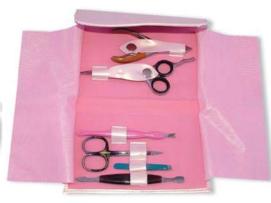

#### 6 Pcs Manicure Kit.

RMI-101-24015

Also available with your required products.

7 Pcs Manicure Kit.

RMI-101-24016

Also available with your required products.

6 Pcs Manicure Kit.

RMI-101-24017

Also available with your required products.

6 Pcs Manicure Kit.

RMI-101-24018

Also available with your required products.