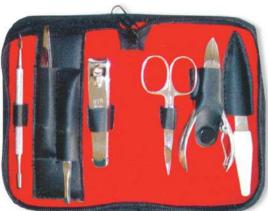

#### 6 Pcs Manicure Kit.

RMI-101-24015

Also available with your required products.

7 Pcs Manicure Kit.

RMI-101-24016

Also available with your required products.

6 Pcs Manicure Kit.

RMI-101-24017

Also available with your required products.

6 Pcs Manicure Kit.

RMI-101-24018

Also available with your required products.