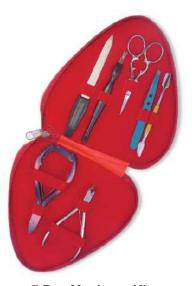

11 Pcs Manicure Kit.

RMI-101-24024

Also available with your required products.