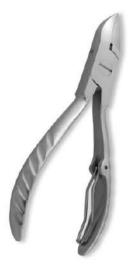

#### **Nail Cutters**

Nail Cutter, Puffer Spring. Mirror RMInish.

RMI-101-1413

Other sizes can also be manufactured as per customer requirements.

Nail Cutter, Puffer Spring. Mirror RMInish.

RMI-101-1414

Other sizes can also be manufactured as per customer requirements.

Nail Cutter, Double Spring W/Lock.
Mirror RMInish.

RMI-101-1415

Other sizes can also be manufactured as per customer requirements.

Nail Cutter, Single Spring. Mirror RMInish.

RMI-101-1416

Other sizes can also be manufactured as per customer requirements.

Nail Cutter. Mirror RMInish.

RMI-101-1417

Also available in Satin RMInish.

Nail Cutter, Puffer Spring W/Lock. Half Gold.

RMI-101-1418

Other sizes can also be manufactured as per customer requirements.