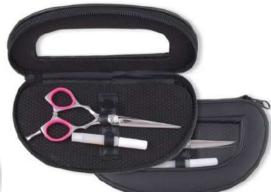

#### Manicure Care Kits

Single Pcs Barber Scissor Kit.

RMI-101-24013

Available with any barber scissor.

#### Single Pcs Barber Scissor Kit

RMI-101-24014

Available with any barber scissor.