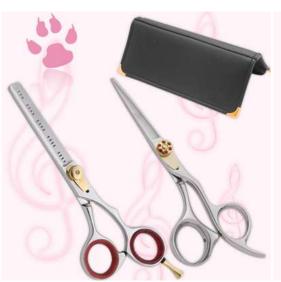

### Pet Grooming Scissors

Pet Grooming Scissor RMI-101-2603

RMI-101-2604

**Pet Grooming Scissor** 

RMI-101-2605

**Pet Grooming Scissor** 

RMI-101-2606

**Pet Grooming Scissor** 

RMI-101-2607

RMI-101-2608

### MANICURE AND PEDICURE

Pet Grooming Scissors

RMI-101-2609

**Pet Grooming Scissor** RMI-101-2610

RMI-101-2611

**Pet Grooming Scissor** 

RMI-101-2601

11107"8"9 inch

**Pet Grooming Scissor** 

RMI-101-2602

7811109 inch