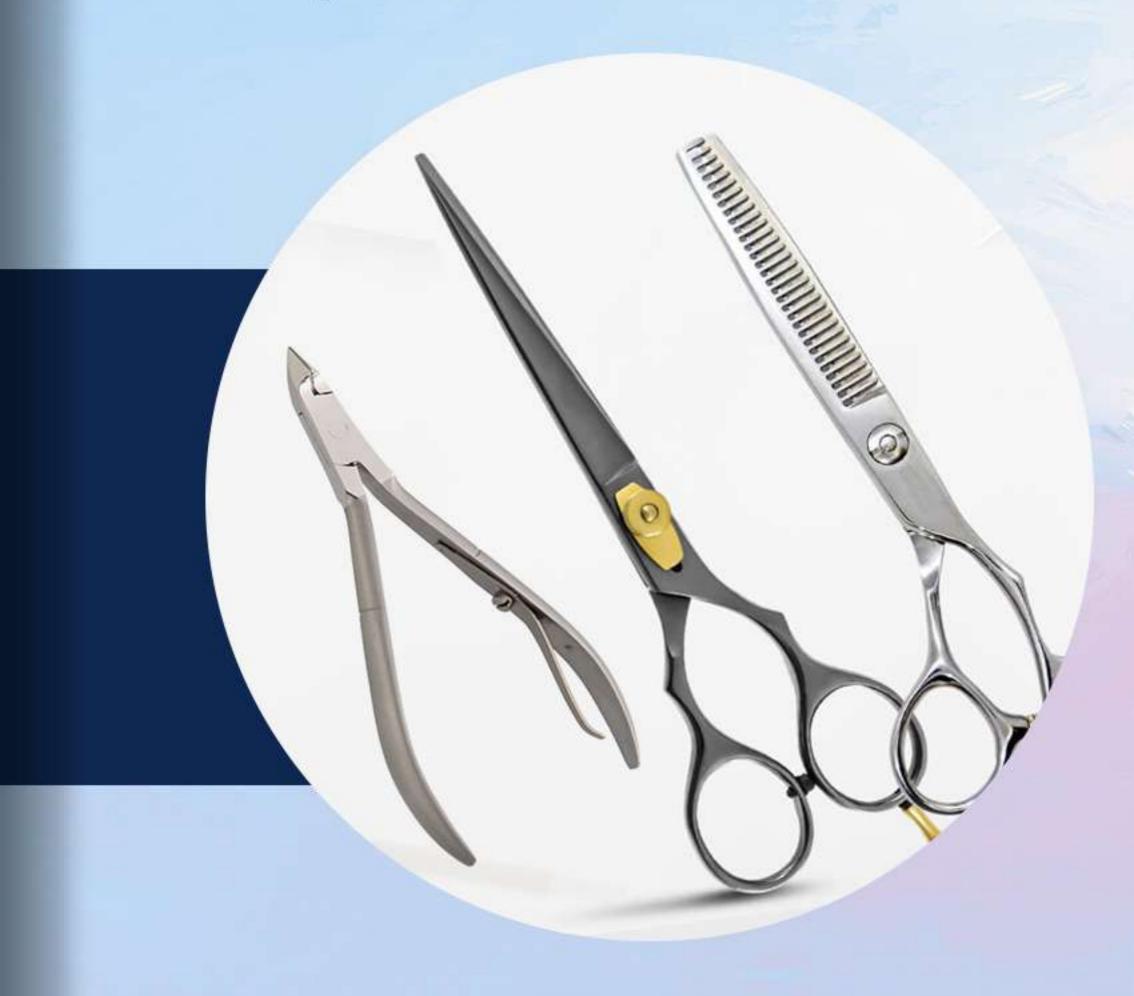

# **Beauty Instruments**



### MANICURE AND PEDICURE

#### **Nail Cutters**



Nail Cutter, Single Spring. Mirror RMInish.

RMI-101-1401

Also available in Satin RMInish, Multicolor Coating, Full Gold, Half gold and any color.



Nail Cutter, Single Spring. Half Gold

RMI-101-1402

Also available in Satin RMInish, Multicolor Coating, Full Gold, Half gold and any color.



Nail Cutter, Single Spring. Mirror RMInish.

RMI-101-1403

Also available in Satin RMInish, Multicolor Coating, Full Gold, Half gold and any color.



Nail Cutter, Single Spring. Mirror RMInish.

RMI-101-1404

Also available in Satin RMInish, Multicolor Coating, Full Gold, Half gold and any color.



Nail Cutter, Single Spring. Mirror RMInish.

RMI-101-1405

Also available in Satin RMInish, Multicolor Coating, Full Gold, Half gold and any color.