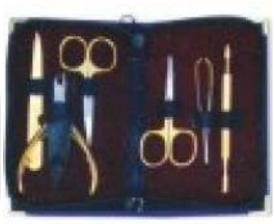

#### **Manicure Care Kits**

4 Pcs Manicure Kit.

RMI-101-24019

Also available with your required products.

4 Pcs Manicure Kit.

RMI-101-24020

Also available with your required products.

Barber Scissor Kit.

RMI-101-24021

Also available with your required products.

Barber Scissor Kit With Wooden Box.

RMI-101-24022

Also available with your required products.

6 Pcs Manicure Kit.

RMI-101-24023

Also available with your required products.

11 Pcs Manicure Kit.

RMI-101-24024

Also available with your required products.